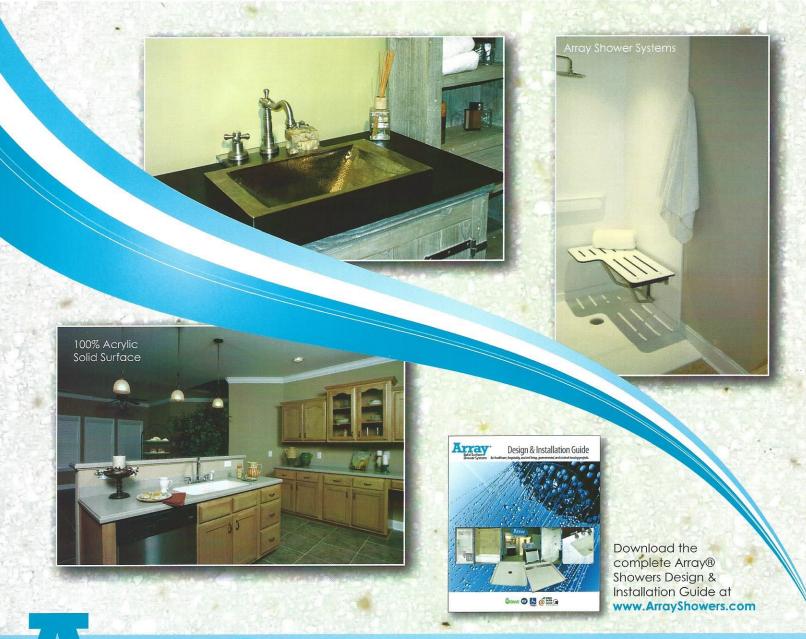

## ATTICE Shower Systems 8

Affordable, high quality & versatility are the reasons Array® Shower Systems have been specified over and over for both commercial and residential projects.

In addition to low cost, there are a number of sound reasons why architects, designers, and facility administrators specify Array® Shower Systems for hospitality, healthcare, long-term care, assisted living, retirement communities, disaster recovery, oil rig and similar living quarters, campus housing, institutional, multiresidential and residential, commercial and a host of other applications:

Array® Shower Systems is a modified acrylic, homogeneous, thermoset polymer compound that consists of acrylic and polyester components filled with aluminum tri-hydrate.

Download the complete Array® Showers Design & Installation Guide at www.ArrayShowers.com

Get inspired by the fashionable, fresh and inviting new colors of Array® 100% Acrylic Solid Surface.

When the specification calls for 100% acrylic solid surface sheets, Array® is the best choice for quality, versatility, hygienic characteristics, conformance & price. And, Array® 100% Acrylic Solid Surface compares favorably with Corian and other major brands for commercial & residential projects.

Available in 1/2" thickness & solid throughout, Array® 100% Acrylic Solid Surface is perfect for the following Commercial and Residential applications:

- Kitchen Countertops
- Vanity Tops
- Tabletops and furniture
- Window sills
- Reception desks
- Conference tables
- Food service & case goods
- Restaurant interiors
- Healthcare
- Assisted Living & Retirement
- Schools
- Offices
- Banks
- Signs & displays and more...