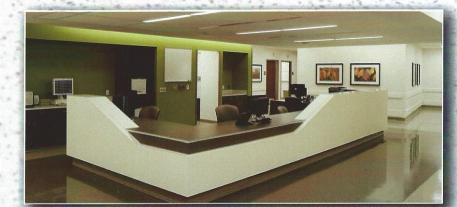

Available in 1/2" thickness & solid throughout, Array® 100% Acrylic Solid Surface is perfect for the following Commercial and Residential applications:

- Kitchen Countertops
- Vanity Tops
- Tabletops and furniture
- Window sills
- Reception desks
- Conference tables
- Food service & case goods
- Restaurant interiors
- Healthcare
- Assisted Living & Retirement
- Schools
- Offices
- Banks
- Signs & displays and more...