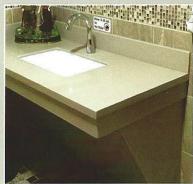

Available in 1/2" thickness & solid throughout, Array® 100% Acrylic Solid Surface is perfect for the following Commercial and Residential applications:

- Kitchen Countertops
- Vanity Tops
- Tabletops and furniture
- Window sills
- Reception desks
- Conference tables
- Food service & case goods
- Restaurant interiors
- Healthcare
- Assisted Living & Retirement
- Schools
- Offices
- Banks
- Signs & displays and more...

V201<sup>\*</sup> (\*Modified Acrylic)

Certified by NSF, this economical alternative to high-priced solid surface will fit neatly into your project budget with no loss of quality or design appeal.

Array® 100% Acrylic Solid Surface is extremely hygienic and easy to maintain. Plus it is renewable, repairable, resistant to mold, bacteria, mildew and scratching and comes with a 10-year warranty.